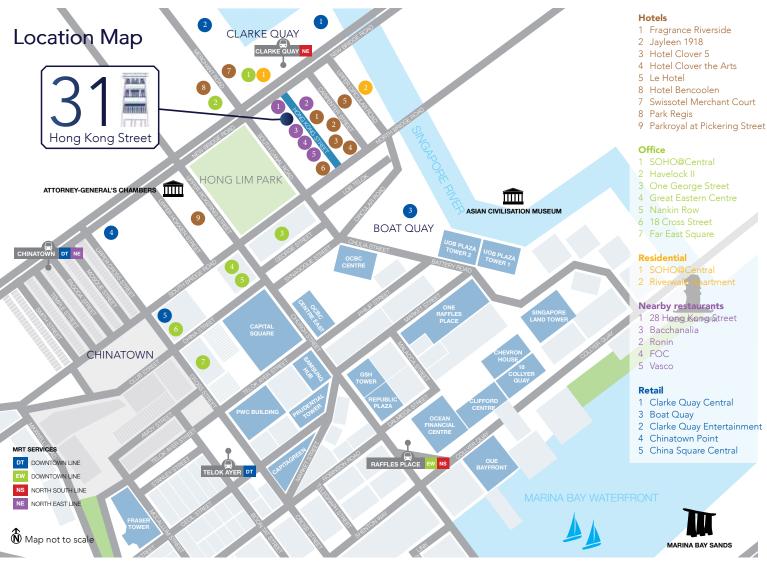

# Hong Kong Street

**Restaurant & Office space for Lease** 

- 5-storey art deco building with lift access
- Ground floor restaurant approved space
- Lift accessible office space on upper floors
- 2 minutes walk from Clarke Quay MRT (North-East Line)
- 5 minutes walk to Raffles Place
   Central Business District