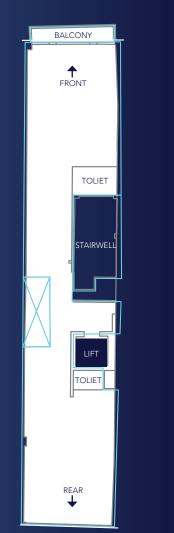

# Floor Plan

### Floor Area (sq.ft)

| Level 1 | 1,300¹ |
|---------|--------|
| Level 2 | 1,470  |
| Level 3 | 1,509  |
| Level 4 | 1,509  |
| Level 5 | 1,756² |
| Total   | 7,544  |

- <sup>1</sup> Subject to final survey
- <sup>2</sup> Includes a roof terrace & mezzanine floor